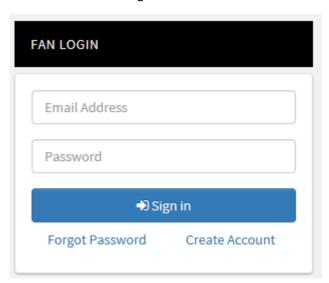

1. To sign up for information, please go to <a href="www.exetereagles.org">www.exetereagles.org</a> and scroll down to Fan Login

2. Scroll down to Fan Login and click on Create Account

3. PLEASE SIGN UP AS A FAN. Fill in all the Account Registration Information. Click Sign Up. ACCOUNT REGISTRATION