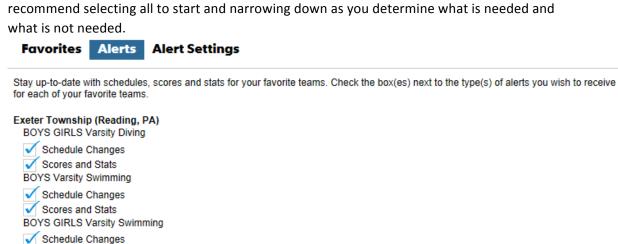

11. Click on the Alerts Tab and Select the types of alerts you would like to receive. I would

12. Click on Alert Setting s and input both your email and cell phone (if you would like text messages) and click Add.

Scores and Stats GIRLS Varsity Swimming ✓ Schedule Changes Scores and Stats

| Favorites           | Alerts Alert Settings                        |
|---------------------|----------------------------------------------|
| EMAIL ALERTS Email: |                                              |
| TEXT MESSAGES       | *Standard text message rates/fees may apply. |
| Mobile Number:      |                                              |
|                     | ADD CANCEL                                   |