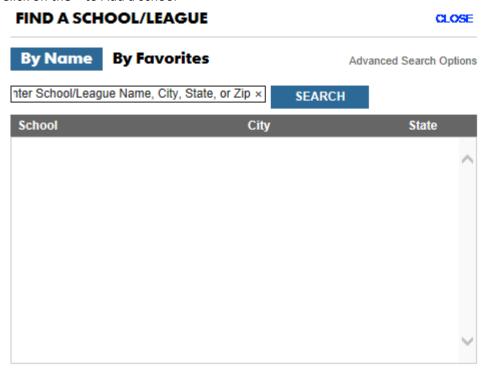

## Update Favorites/Alerts

6. Click on the + to Add a school

Recently Selected
School City State

7. Search by name or Zip

- 8. Select Exeter Township and the Add a Team
  - ☑ Exeter Township (Reading, PA)
     This school will appear in the By Favorites list when changing schools. If you want to include it in your Favorites Schedule View, you must add at least one team.
     ☑ ADD A TEAM
- 9. Choose your Team Swimming/Diving, Varsity, Boys Girls and Click Add Add all of them at this time. You can remove teams if you are getting information that is not applicable to you.

Scores and Stats GIRLS Varsity Swimming ✓ Schedule Changes Scores and Stats

| Favorites           | Alerts Alert Settings                        |
|---------------------|----------------------------------------------|
| EMAIL ALERTS Email: |                                              |
| TEXT MESSAGES       | *Standard text message rates/fees may apply. |
| Mobile Number:      |                                              |
|                     | ADD CANCEL                                   |