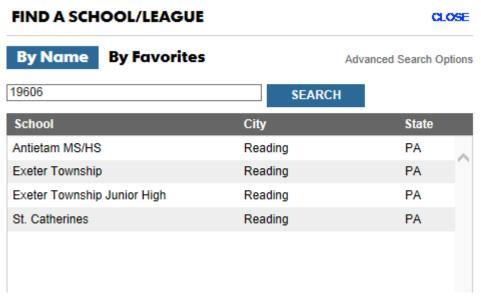

## Update Favorites/Alerts

6. Click on the + to Add a school

Recently Selected
School City State

7. Search by name or Zip

- 8. Select Exeter Township and the Add a Team
  - ☑ Exeter Township (Reading, PA)
     This school will appear in the By Favorites list when changing schools. If you want to include it in your Favorites Schedule View, you must add at least one team.
     ☑ ADD A TEAM
- 9. Choose your Team Swimming/Diving, Varsity, Boys Girls and Click Add Add all of them at this time. You can remove teams if you are getting information that is not applicable to you.