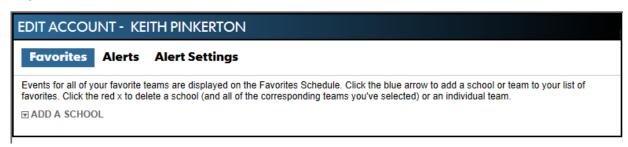

## **FAN DASHBOARD**

MY ACCOUNT INFORMATION

MY FAVORITES/ALERTS

MY CONTENT

5. Click on My Favorites/Alerts and Add a School

## Update Favorites/Alerts

6. Click on the + to Add a school

Recently Selected
School City State

7. Search by name or Zip

- 8. Select Exeter Township and the Add a Team
  - ☑ Exeter Township (Reading, PA)
     This school will appear in the By Favorites list when changing schools. If you want to include it in your Favorites Schedule View, you must add at least one team.
     ☑ ADD A TEAM
- 9. Choose your Team Swimming/Diving, Varsity, Boys Girls and Click Add Add all of them at this time. You can remove teams if you are getting information that is not applicable to you.