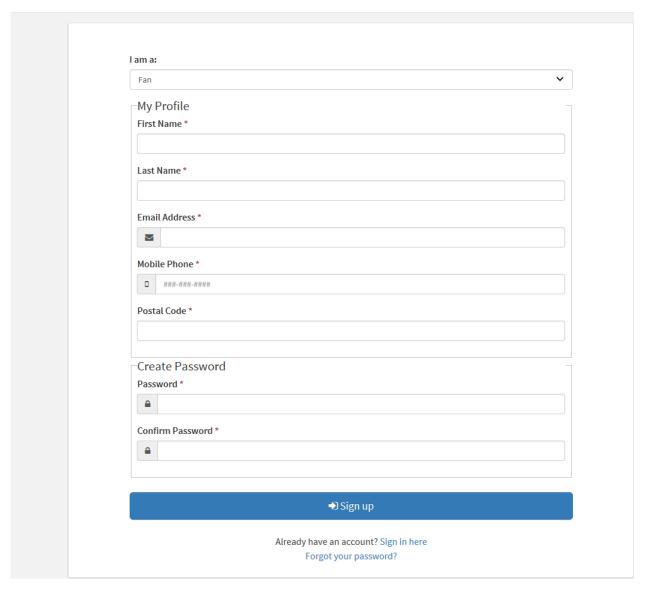

1. To sign up for information, please go to <a href="www.exetereagles.org">www.exetereagles.org</a> and scroll down to Fan Login

2. Scroll down to Fan Login and click on Create Account

3. PLEASE SIGN UP AS A FAN. Fill in all the Account Registration Information. Click Sign Up. ACCOUNT REGISTRATION