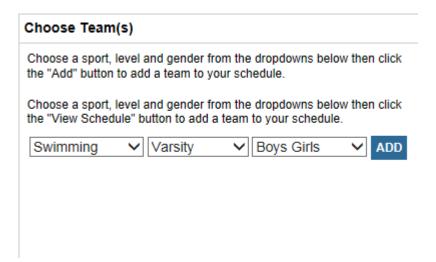

## Update Favorites/Alerts

6. Click on the + to Add a school

Recently Selected
School City State

7. Search by name or Zip

- 8. Select Exeter Township and the Add a Team
  - ☑ Exeter Township (Reading, PA)
     This school will appear in the By Favorites list when changing schools. If you want to include it in your Favorites Schedule View, you must add at least one team.
     ☑ ADD A TEAM
- 9. Choose your Team Swimming/Diving, Varsity, Boys Girls and Click Add Add all of them at this time. You can remove teams if you are getting information that is not applicable to you.